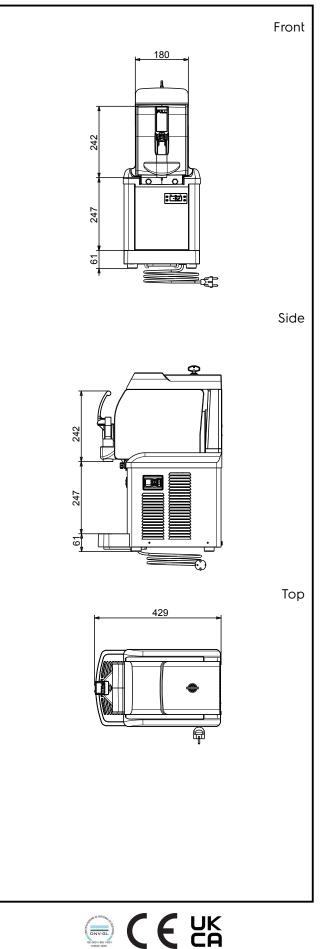

## Frozen Frozen granita and cream dispenser with 1 bowl, UK plug and UV light

| Electric                                                                                                  |                                     |
|-----------------------------------------------------------------------------------------------------------|-------------------------------------|
| Supply voltage:<br>560102 (SP1NewUK)<br>Electrical power max.:                                            | 220-240 V/1 ph/50 Hz<br>0.28 kW     |
| Key Information:                                                                                          |                                     |
| External dimensions, Width:<br>External dimensions, Depth:<br>External dimensions, Height:<br>Net weight: | 262 mm<br>429 mm<br>613 mm<br>28 kg |
| Sustainability                                                                                            |                                     |
| Refrigerant type:                                                                                         | R290                                |