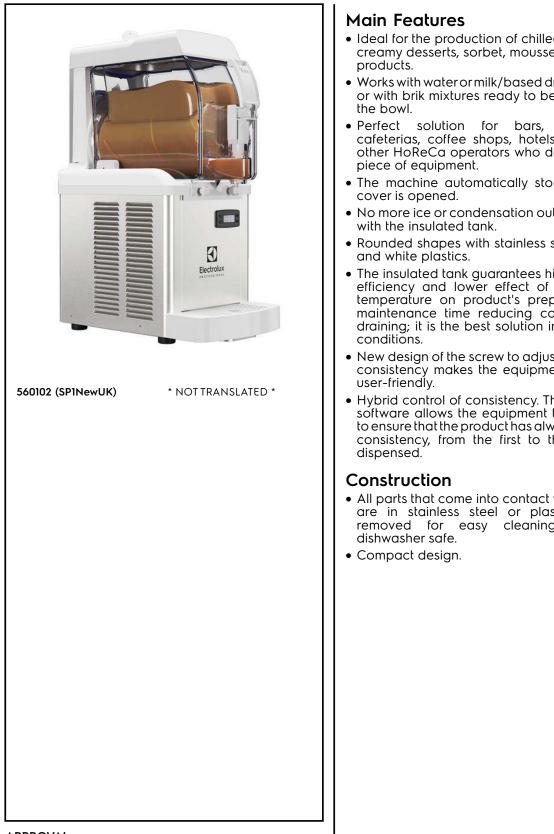

Frozen Frozen granita and cream dispenser with 1 bowl, UK plug and UV light

| ITEM #  |  |  |   |
|---------|--|--|---|
| MODEL # |  |  | _ |
| NAME #  |  |  |   |
| SIS #   |  |  | _ |
| AIA #   |  |  | _ |

- Ideal for the production of chilled specialties: creamy desserts, sorbet, mousses and similar
- Works with water or milk/based dried products or with brik mixtures ready to be poured into
- Perfect solution for bars, restaurants, cafeterias, coffee shops, hotels and all the other HoReCa operators who desire reliable
- The machine automatically stops when the
- No more ice or condensation outisde the tank
- Rounded shapes with stainless steel finishing
- The insulated tank guarantees higher cooling efficiency and lower effect of the external temperature on product's preparation and maintenance time reducing condense and draining; it is the best solution in hot climate
- New design of the screw to adjust the product consistency makes the equipment extremely
- Hybrid control of consistency. The integrated software allows the equipment to self-adjust to ensure that the product has always the same consistency, from the first to the last drop
- All parts that come into contact with the food are in stainless steel or plastic, can be removed for easy cleaning and are